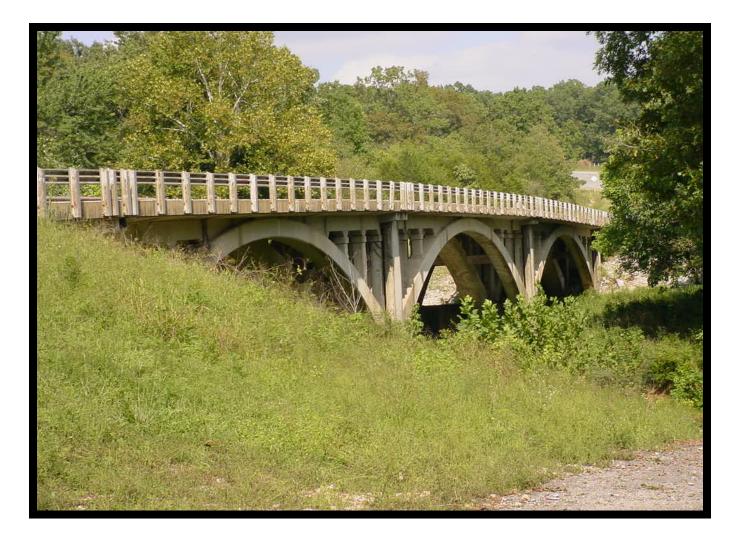

Evening Shade 7.5 min. Quad

4

HISTORIC BRIDGE #00799 US HIGHWAY 167 SHARP COUNTY CONCRETE ARCH, DECK - OPEN SPANDREL CROSSES - STRAWBERRY RIVER DATE OF CONSTRUCTION – 1928 DATE OF ALTERATION - 1928 DATE OF ALTERATION - 1955 BUILDER - FRED LUTTJOHANN, TOPEKA, KS HISTORIC BRIDGE INVENTORY DATE - 2005 SHPO NUMBER – SH0198 HAER NUMBER -DATE LISTED ON NATIONAL REGISTER -LAT./LONG. 36:05:56.12, -91:36:31.72