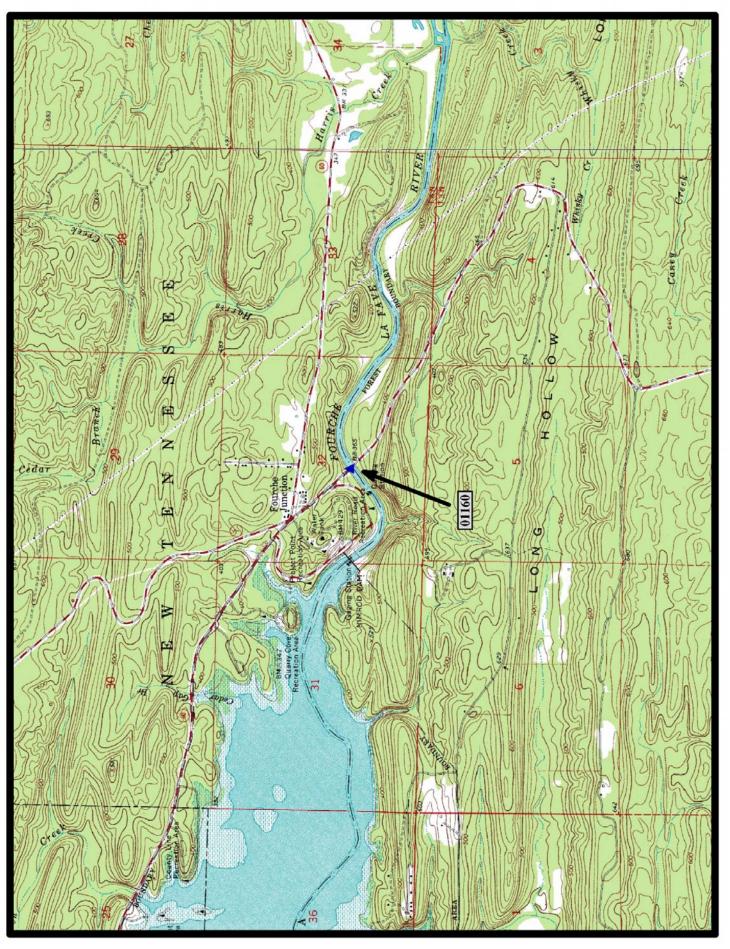

HISTORIC BRIDGE #01160 STATE HIGHWAY 7 PERRY COUNTY CONCRETE ARCH, DECK - OPEN SPANDREL CROSSES - FOURCHE LAFAVE RIVER DATE OF CONSTRUCTION – 1941 BUILDER - LUTEN BRIDGE COMPANY, LITTLE ROCK, AR HISTORIC BRIDGE INVENTORY DATE - 1995 SHPO NUMBER – PE0064 HAER NUMBER - AR-67 DATE LISTED ON NATIONAL REGISTER - 5/26/1995 LAT./LONG. 34:57:06.88, -93:09:08.50