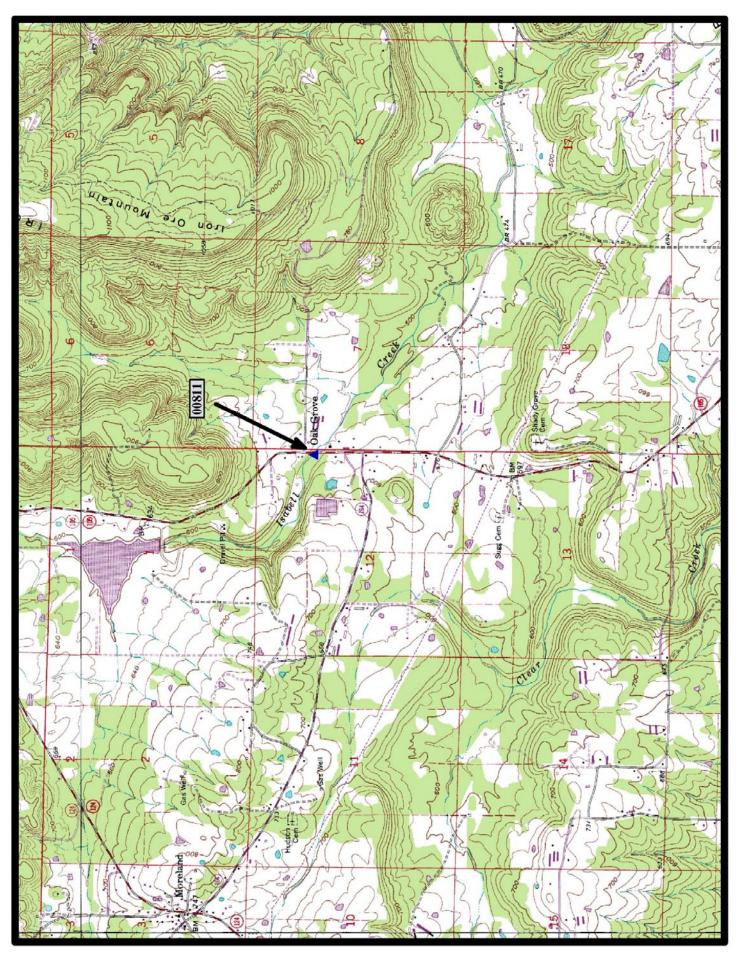

Evening Shade 7.5 min. Quad

4

HISTORIC BRIDGE #00811 STATE HIGHWAY 105 POPE COUNTY CONCRETE ARCH, DECK - OPEN SPANDREL CROSSES - ISABELL CREEK DATE OF CONSTRUCTION – 1928 BUILDER - MAXWELL CONSTRUCTION COMPANY, COLUMBUS. KS HISTORIC BRIDGE INVENTORY DATE - 2005 SHPO NUMBER – PP0280 HAER NUMBER - AR-58 DATE LISTED ON NATIONAL REGISTER -LAT./LONG. 35:21:31.46, -92:57:32.88