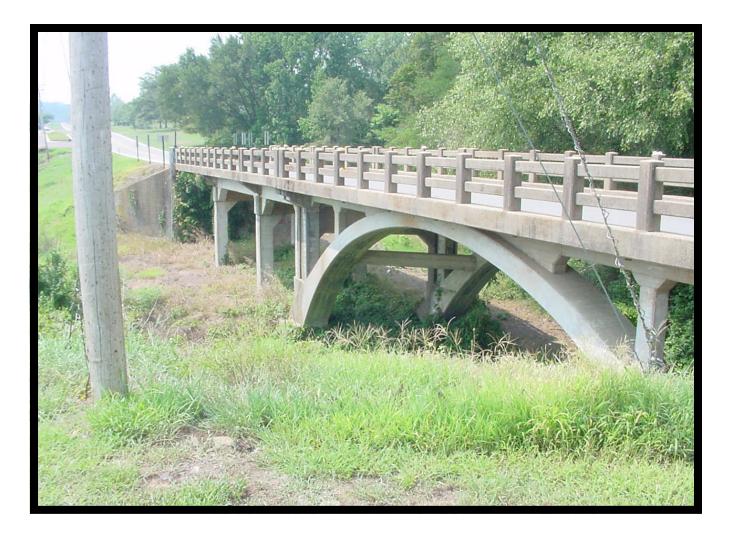

Evening Shade 7.5 min. Quad

4

HISTORIC BRIDGE #00811 STATE HIGHWAY 105 POPE COUNTY CONCRETE ARCH, DECK - OPEN SPANDREL CROSSES - ISABELL CREEK DATE OF CONSTRUCTION – 1928 BUILDER - MAXWELL CONSTRUCTION COMPANY, COLUMBUS. KS HISTORIC BRIDGE INVENTORY DATE - 2005 SHPO NUMBER – PP0280 HAER NUMBER - AR-58 DATE LISTED ON NATIONAL REGISTER -LAT./LONG. 35:21:31.46, -92:57:32.88