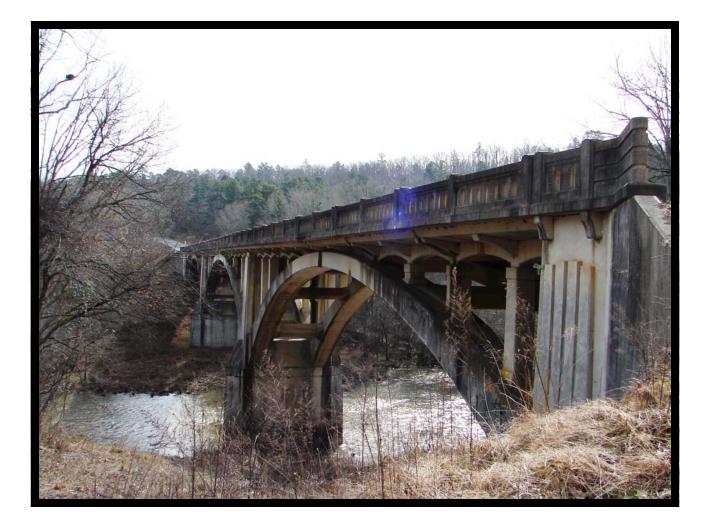

HISTORIC BRIDGE #01160 STATE HIGHWAY 7 PERRY COUNTY CONCRETE ARCH, DECK - OPEN SPANDREL CROSSES - FOURCHE LAFAVE RIVER DATE OF CONSTRUCTION – 1941 BUILDER - LUTEN BRIDGE COMPANY, LITTLE ROCK, AR HISTORIC BRIDGE INVENTORY DATE - 1995 SHPO NUMBER – PE0064 HAER NUMBER - AR-67 DATE LISTED ON NATIONAL REGISTER - 5/26/1995 LAT./LONG. 34:57:06.88, -93:09:08.50