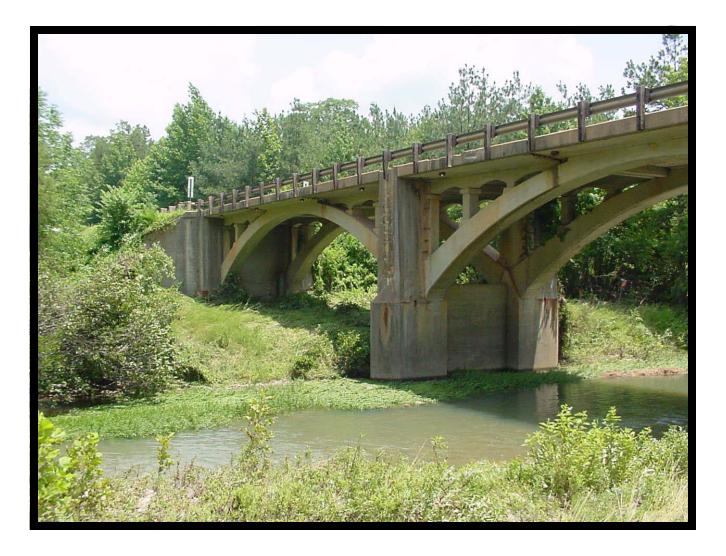

Nimrod Dam 7.5 min. Quad

HISTORIC BRIDGE #01781 STATE HIGHWAY 7 GARLAND COUNTY CONCRETE ARCH, DECK - OPEN SPANDREL CROSSES - MIDDLE FORK SALINE RIVER DATE OF CONSTRUCTION – 1933 BUILDER - AULT - RICH CONSTRUCTION, CASSVILLE, MO HISTORIC BRIDGE INVENTORY DATE - 2005 SHPO NUMBER – GA0241 HAER NUMBER -DATE LISTED ON NATIONAL REGISTER -LAT./LONG. 34:43:46.33, -93:03:23.56