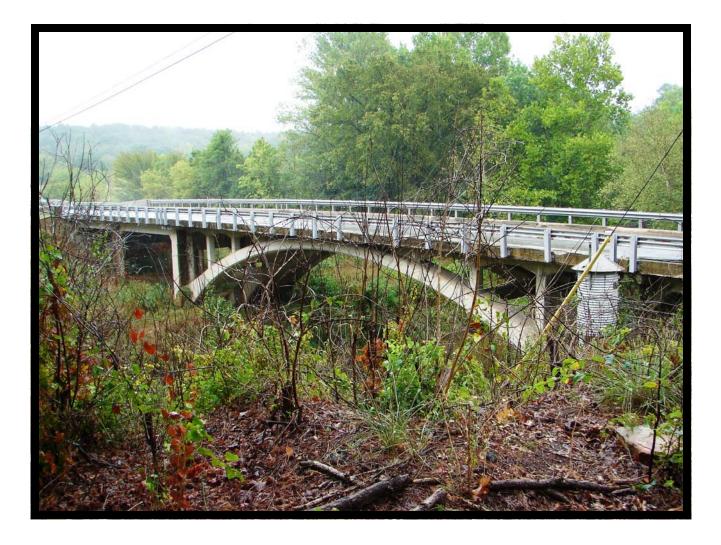

HISTORIC BRIDGE #A0798 US HIGHWAY 167 SHARP COUNTY CONCRETE ARCH, DECK - OPEN SPANDREL CROSSES - PINEY FORK DATE OF CONSTRUCTION – 1928 DATE OF ALTERATION - 1928 DATE OF ALTERATION - 1956 BUILDER - FRED LUTTJOHANN, TOPEKA, KS HISTORIC BRIDGE INVENTORY DATE - 2005 SHPO NUMBER – SH0199 HAER NUMBER -DATE LISTED ON NATIONAL REGISTER -LAT./LONG. 36:04:50.31, -91:36:38.76