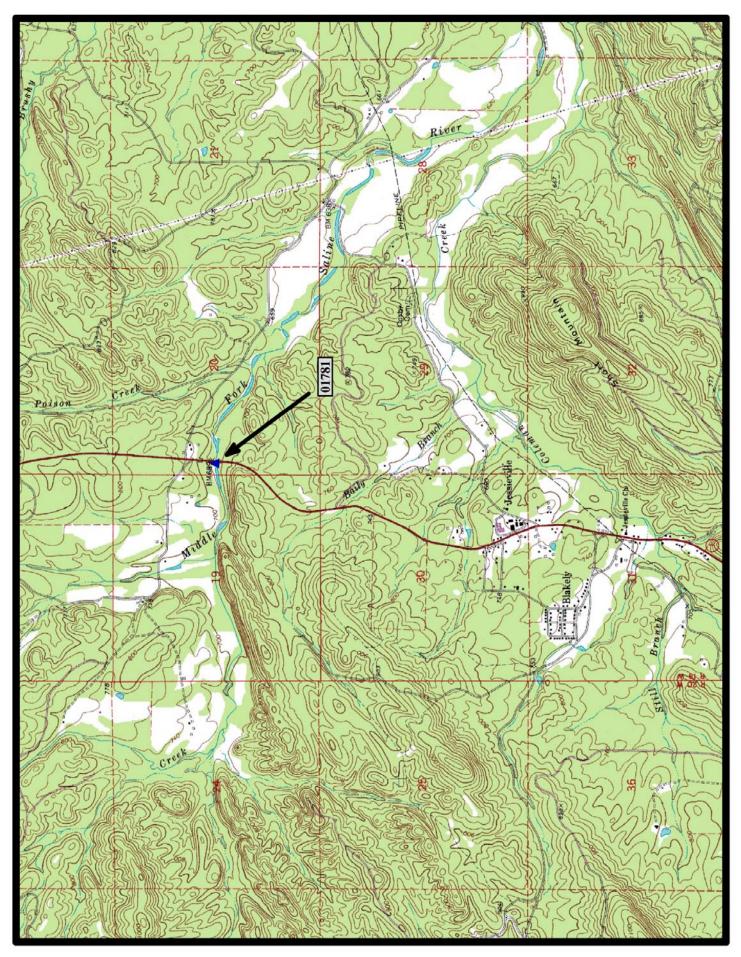

Nimrod Dam 7.5 min. Quad

HISTORIC BRIDGE #01781 STATE HIGHWAY 7 GARLAND COUNTY CONCRETE ARCH, DECK - OPEN SPANDREL CROSSES - MIDDLE FORK SALINE RIVER DATE OF CONSTRUCTION – 1933 BUILDER - AULT - RICH CONSTRUCTION, CASSVILLE, MO HISTORIC BRIDGE INVENTORY DATE - 2005 SHPO NUMBER – GA0241 HAER NUMBER -DATE LISTED ON NATIONAL REGISTER -LAT./LONG. 34:43:46.33, -93:03:23.56